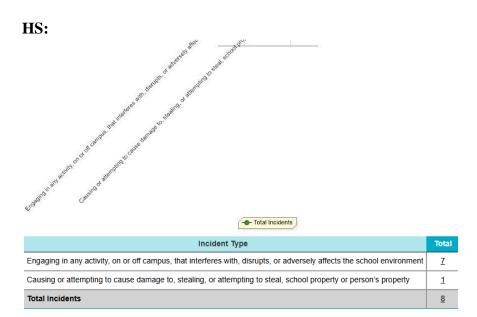

cal year.
- Prom: Was held at Panther Creek in Chatham on Saturday, May 3rd. Students had a wonderful time celebrating together. After prom was hosted at PHS from 11pm-3am.

# Leading with Integrity and Professionalism:

# **Creating and Sustaining a Culture of High Expectations**

- <u>Academic/Curricular Awards</u>: This was held on May 1st in conjunction with the Lion's Club Breakfast in our auditorium. It was open to all students and public.
- <u>Lion's Club Breakfast:</u> This was held on May 1st in conjunction with the Academic/Curricular Awards. We had 68 students awarded for a cumulative yearly GPA average of 4.0 or better!

# **Personnel Updates:**

- Recommend the hire of: N/A
- Accept the resignation of: N/A

Discipline Data: Incidents per Incident Type/By Date Range.

# JH:





# Pawnee CUSD #11 Enrollment Data:

| 2024-25   | ЈН                                | HS           |
|-----------|-----------------------------------|--------------|
| 2023/24   | 103                               | 151          |
| August    | 80 *our largest class moved to HS | 169          |
| September | 80                                | 169          |
| October   | 80                                | 167 (-3 +1)  |
| November  | 79                                | 168          |
| December  | 80                                | 167          |
| January   | 79 (-1)                           | 166 (-1)     |
| February  | 78 (-1)                           | 166 (+1, -1) |
| March     | 78                                | 166          |
| April     | 78