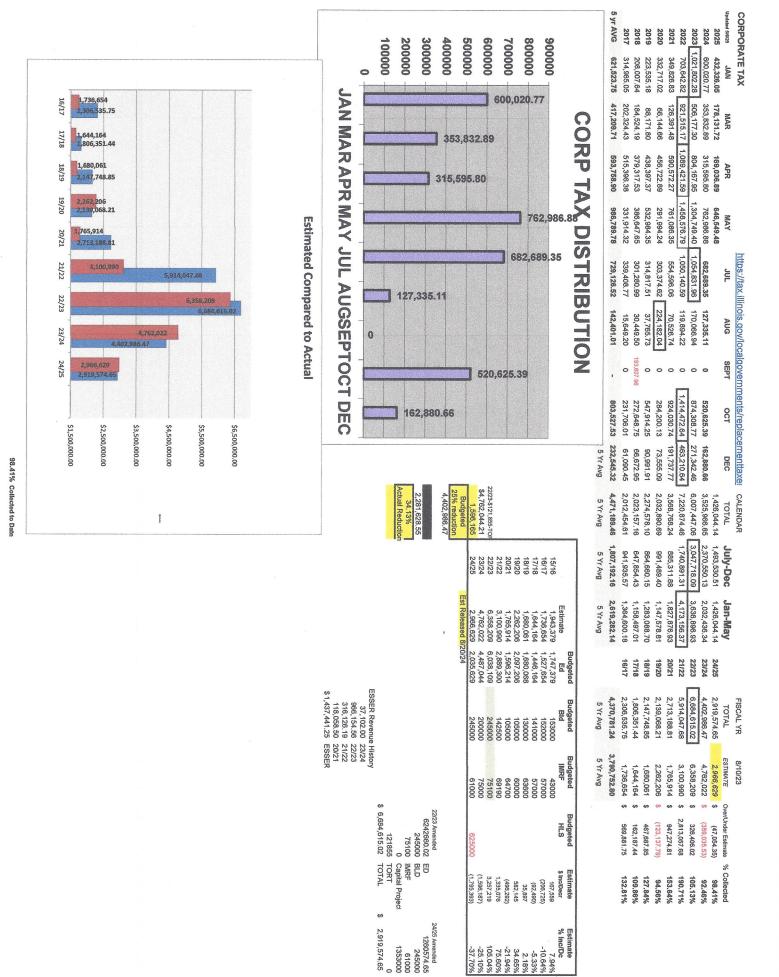

# Financial Update......5/6/2025

- 1. The month of April we spent \$881,055.53 and received \$466,112.74. We are ten months into our 12-month fiscal year, or 10/12<sup>th</sup> (83.33%). The budget figures indicate we are at 72.97% of budgeted expenses and 64.10% of budgeted revenue. We will begin receiving early taxes in May and June. Since we received \$1,744,762.55 in property tax in May and June last year, that is 15.89% of budgeted revenue so we are on target.
- 2. We just received our final FY2025 Corp Tax distribution and it is \$47,05,35 less than the estimate so we are at 98.41%. Not bad but the fact that it is already down 34% each of the past two years and now accounts for 26.57% of our total revenue, it continues to be a growing concern. The updated historical Corp Tax data is herein attached.
- 3. Tax bills have been mailed and again this year because Montgomery and Christian do not get their new numbers to Sangamon for the overlap our rate is higher than it should be by .01662. Our 2024 EAV is 104,117,561, which is an increase of 6.221% over the prior year of 98,020,063. This EAV increases our Debt Limit to 14.368,223. Our levy was based on an EAV of 104,838,960, so we left no money on the table.